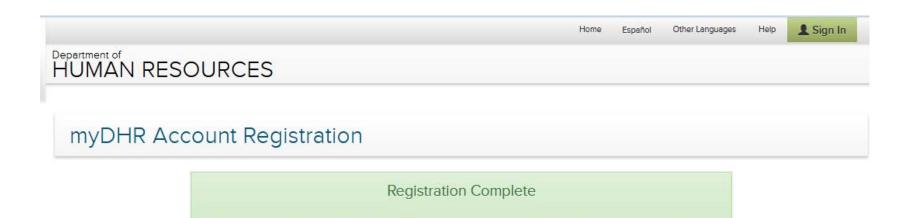

#### Registration / Login - Complete Registration

 Registration Complete confirmation will be displayed>Follow instructions to access your myDHR Account

Return Home

Thank you for registering with myDHR! We have sent you an email with a link to your new account. For security purposes, you must use this link the first time you access your myDHR account.

If you do not see the account activation email in your email inbox, check your junk mail folder.