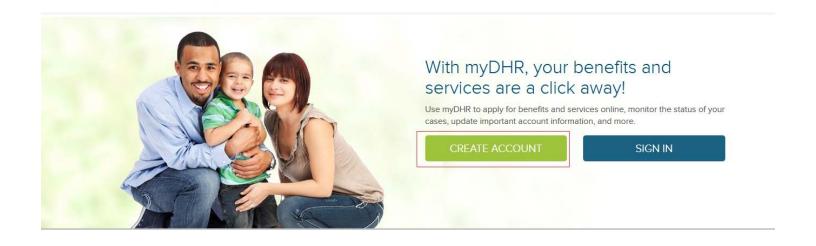

## Registration / Login – in myDHR website

User registers online with myDHR>Clicks on Create Account