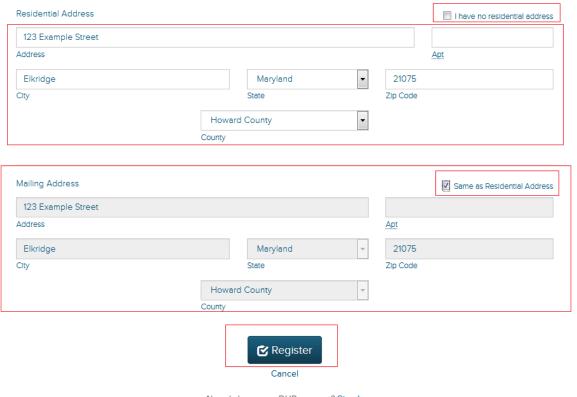

## Registration / Login – Enter Address

 Enter your Residential Address and Mailing Address (if different from your Residential Address)>Click "Register"

Already have a myDHR account? Sign In