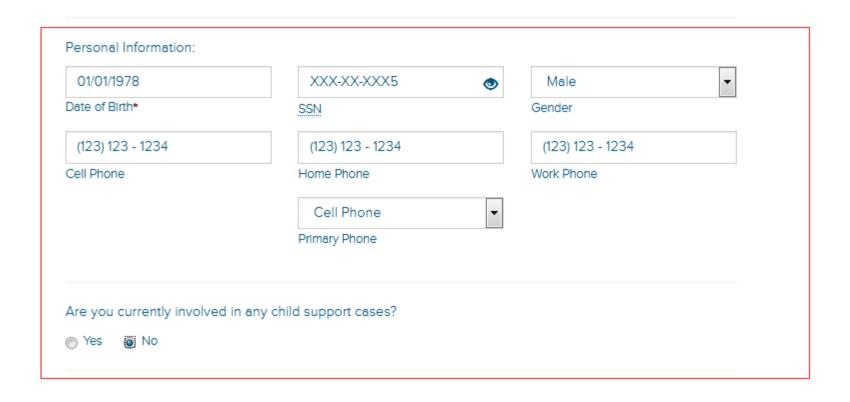

# Youth CAMP Clearance System (YCCS)

**Training Slide Deck – my DHR Account Creation** 

**April 26, 2017** 



## Registration / Login – in myDHR website



User registers online with myDHR>Clicks on Create Account





#### Registration / Login – Enter Demographic Info



- Enter First, Middle, Last Name and Suffix
- Create Sign-In Information using your email address and set a password



# Registration / Login – Enter PII



• Enter your Personal Information



## Registration / Login – Enter Address



 Enter your Residential Address and Mailing Address (if different from your Residential Address)>Click "Register"



Already have a myDHR account? Sign In

#### Registration / Login - Complete Registration



 Registration Complete confirmation will be displayed>Follow instructions to access your myDHR Account



Return Home

Thank you for registering with myDHR! We have sent you an email with a link to your new account. For security purposes, you must use this link the first time you access your myDHR account.

If you do not see the account activation email in your email inbox, check your junk mail folder.

# Registration / Login - Sign In to your Account



After Clicking the Link in the Automated email, Login in to the system using "Sign In"