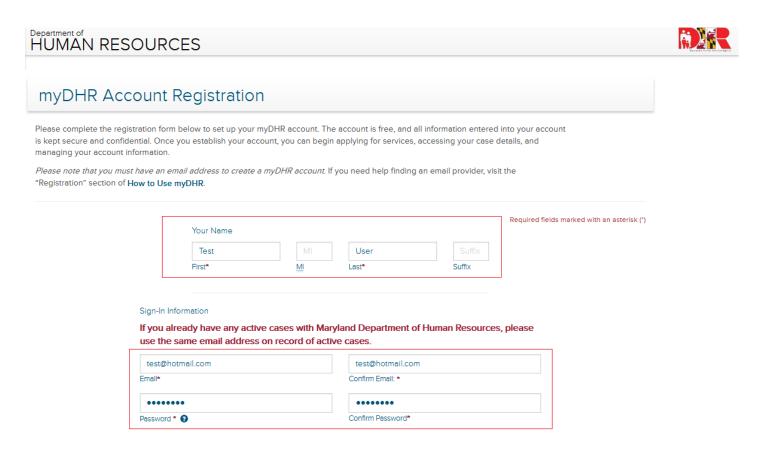

#### Registration / Login – Enter Demographic Info

- Enter First, Middle, Last Name and Suffix
- Create Sign-In Information using your email address and set a password