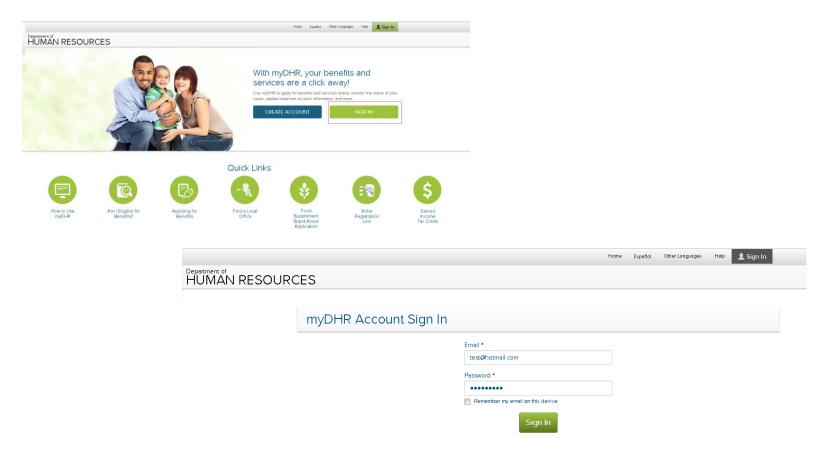

#### myDHR - Registration / Login

Public User registers online with myDHR and logs in to apply for summer CAMP Clearance

#### **Accessing Youth Camp Application**

Public User registers online with myDHR and logs in to apply for summer CAMP
 Clearance>clicks on YOUTH CAMP APPLICATION button to apply for Clearance

| Department HUM | AN RESOURCES  Hello,                                                                                                               |
|----------------|------------------------------------------------------------------------------------------------------------------------------------|
|                | Home Messages Applications Cases Account  Start a New Application                                                                  |
|                | Family Investment  Child Support  YOUTH CAMP Application  Hover over the buttons above for a brief description of the application. |
|                | Note: Ote: the button's processor of a other description of the application.                                                       |