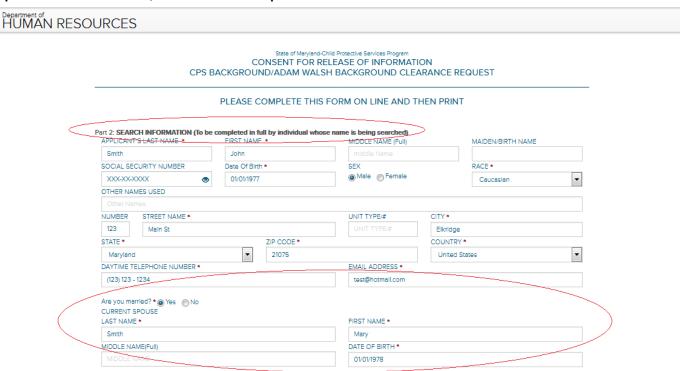

- Public User fills in the search information in Part 2 of the Application
- Public User must respond to the marital status question Are you married? on the Application>If "Yes", user enters Spouse information

 Public User must respond to the marital status question Do you have any children? on the Application>If "Yes", user enters Children information by clicking "Add"

|                                                                           | LAST NAME *                                                     | FIRST NAME *                                    |                       |
|---------------------------------------------------------------------------|-----------------------------------------------------------------|-------------------------------------------------|-----------------------|
|                                                                           | LAST NAME                                                       | FIRST NAME                                      |                       |
|                                                                           | MIDDLE NAME(Full)                                               | DATE OF BIRTH *                                 |                       |
|                                                                           | IN OLE NAME                                                     |                                                 |                       |
| Part 2: SEARCH INFORMATION (TO<br>APPLICANT'S LAST NAME •                 | be co                                                           |                                                 | MAIDEN/BIRTH NAME     |
| Smith                                                                     |                                                                 | _                                               | 100 PT 2001 TT 200 PT |
| SOCIAL SECURITY NUMBER                                                    | EAd                                                             | d Child X Cancel                                | PACE *                |
| XXXXXXXXXXXXXXXXXXXXXXXXXXXXXXXXXXXXXX                                    |                                                                 |                                                 | Caucasian             |
| OTHER NAMES USED                                                          |                                                                 | ===                                             |                       |
|                                                                           |                                                                 |                                                 |                       |
| NUMBER STREET NAME *                                                      |                                                                 | UNIT TYPE/#                                     | aty•                  |
| 123 Mein St                                                               |                                                                 |                                                 | Elkridge              |
| STATE *                                                                   | ZIP CODE •                                                      |                                                 | COUNTRY *             |
| Maryland                                                                  | 21075                                                           |                                                 | United States         |
| DAYTIME TELEPHONE NUMBER •                                                |                                                                 | EMAIL ADDRESS *                                 |                       |
| (123) 123 - 1234                                                          |                                                                 | test@hotmail.com                                |                       |
| Are you married? • No CURRENT SPOUSE LAST NAME •  Smith MIDDLE NAME(Full) |                                                                 | PIRST NAME *  Mary  DATE OF BIRTH *  01/01/1978 |                       |
| Do you have any chidren? • (a) Yes                                        | No include adult children and children not ret NAME MIDDLE NAME | siding with you)                                | DATE OF BIRTH         |
|                                                                           |                                                                 |                                                 | - /×                  |
|                                                                           | post 7 years in Maryland.)                                      |                                                 |                       |