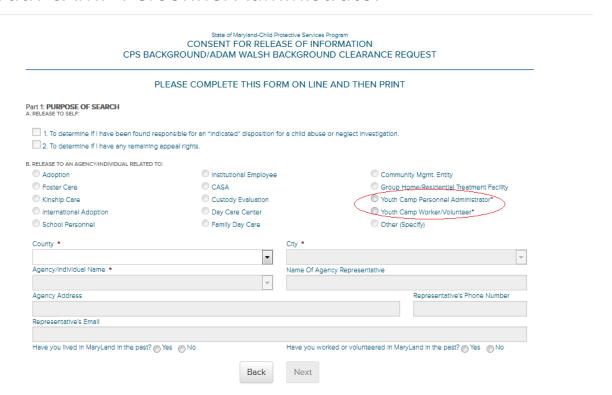

- YCCS Application Types
  - Youth CAMP Worker/Volunteer
  - Youth CAMP Personnel Administrator

 Public User fills in the Application online>selects the CAMP County, City and the associated CAMP Site for the Youth Camp Worker/Volunteer role

- Public User responds "Yes" or "No" to the following questions on the Application>If "Yes", user enters the duration
  - Have you lived in Maryland in the past?
  - Have you worked or volunteered in Maryland in the Past?