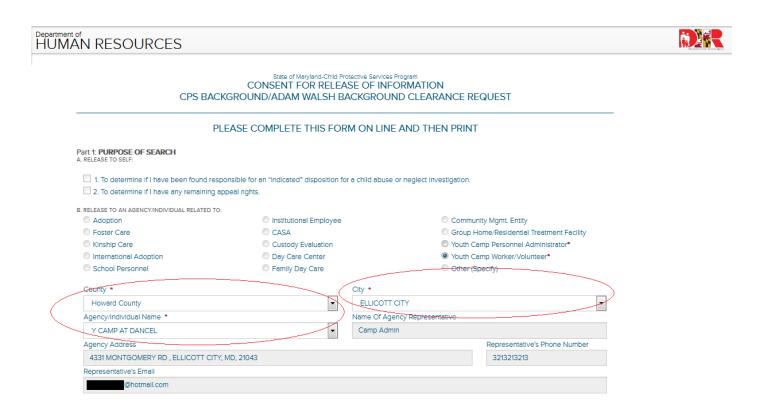

- YCCS Application Types
  - Youth CAMP Worker/Volunteer
  - Youth CAMP Personnel Administrator

 Public User fills in the Application online>selects the CAMP County, City and the associated CAMP Site for the Youth Camp Worker/Volunteer role