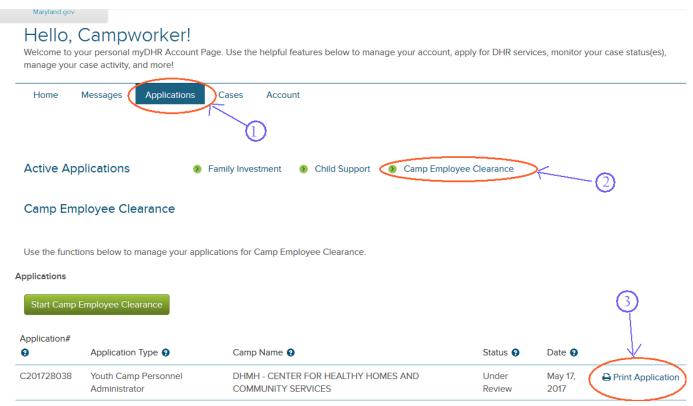

### Viewing Applications and Reprinting

- 1) Click on the Application
- 2) Then Click on the Camp Employee Clearance

This will now show you all the applications that where entered by this DHR user.

3) You can Print the application again or continue the application.

The details show the Application number, Type , Camp name the Current status and the Date the application was saved