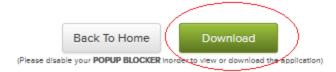

#### New Application - Confirmation and Print

- Application # is generated which is displayed in message. Please make a note of this application #
- Application sent to the selected CAMP Personnel Administrator queue
- Public User can download pdf copy of the Application clicking "Download".
- Print the downloaded Application to get it Notarized and submit the Original to the Camp Personnel Administrator.

Your application has been successfully saved.

Please use the application number C201744341 for future reference.

Please view/download the application using the 'DOWNLOAD' button below.