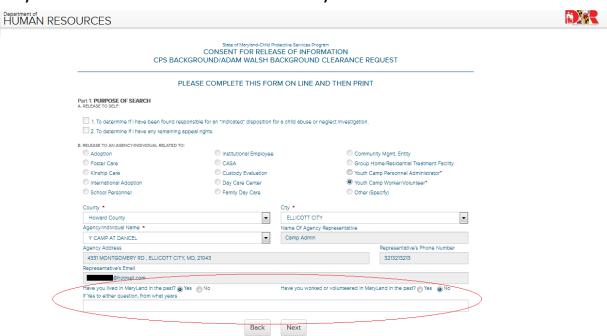

- Public User responds "Yes" or "No" to the following questions on the Application>If "Yes", user enters the duration
  - Have you lived in Maryland in the past?
  - Have you worked or volunteered in Maryland in the Past?