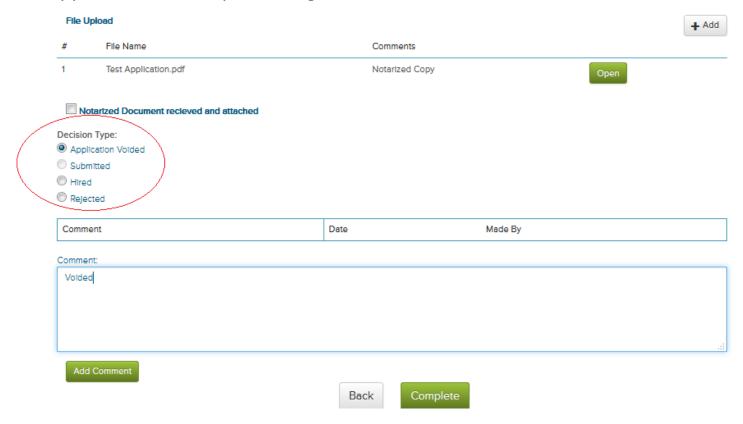

|             |                      |                            |      |          | PRIOR ADDRESSES(List all Within the past 7 years in Maryland.) |           |         |       |  |  |  |  |  |  |
|-------------|----------------------|----------------------------|------|----------|----------------------------------------------------------------|-----------|---------|-------|--|--|--|--|--|--|
|             | NUMBER               | STREET NAME                | CITY | STATE    | ZIP CODE                                                       | FROM DATE | TO DATE |       |  |  |  |  |  |  |
|             | -                    | -                          |      | -        | -                                                              |           |         |       |  |  |  |  |  |  |
|             |                      |                            |      |          |                                                                |           |         |       |  |  |  |  |  |  |
|             | File Upload          |                            |      |          |                                                                |           |         | + Add |  |  |  |  |  |  |
|             | # File Name          |                            |      | Comme    | ents                                                           |           |         |       |  |  |  |  |  |  |
|             | 1 Test Applic        | eation.pdf                 |      | Notarize | ed Copy                                                        |           | Open    |       |  |  |  |  |  |  |
|             |                      |                            |      |          |                                                                |           |         |       |  |  |  |  |  |  |
| $\subseteq$ | Notarized Docum      | nent recleved and attached |      |          |                                                                |           |         |       |  |  |  |  |  |  |
|             | Decision Type:       |                            |      |          |                                                                |           |         |       |  |  |  |  |  |  |
|             | Application Voided   | \                          |      |          |                                                                |           |         |       |  |  |  |  |  |  |
|             | Submitted            |                            |      |          |                                                                |           |         |       |  |  |  |  |  |  |
| (           | Hired                | /                          |      |          |                                                                |           |         |       |  |  |  |  |  |  |
| 1           | Rejected             |                            |      |          |                                                                |           |         |       |  |  |  |  |  |  |
|             | Comment              |                            |      | )ate     | N                                                              | Made By   |         |       |  |  |  |  |  |  |
| ı           |                      |                            |      |          |                                                                |           |         |       |  |  |  |  |  |  |
|             | omment:              |                            |      |          |                                                                |           |         |       |  |  |  |  |  |  |
|             | Submitting for DHR P | rocessing                  |      |          |                                                                |           |         |       |  |  |  |  |  |  |
|             | <u> </u>             |                            |      |          |                                                                |           |         |       |  |  |  |  |  |  |
|             |                      |                            |      |          |                                                                |           |         |       |  |  |  |  |  |  |
|             |                      |                            |      |          |                                                                |           |         |       |  |  |  |  |  |  |
|             |                      |                            |      |          |                                                                |           |         | .:1   |  |  |  |  |  |  |
|             | Add Comment          |                            |      |          |                                                                |           |         |       |  |  |  |  |  |  |
|             |                      |                            |      | Back     | Complete                                                       |           |         |       |  |  |  |  |  |  |
|             |                      |                            |      |          |                                                                |           |         |       |  |  |  |  |  |  |

 Option to void the Application or Hire or Reject the Applicant directly without submitting the application for DHR processing