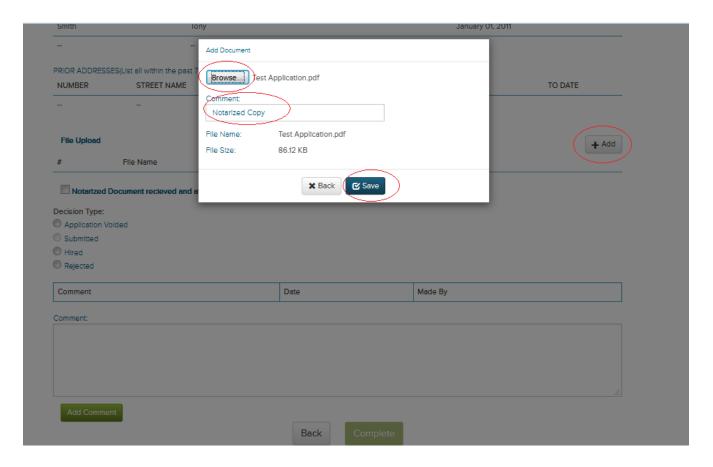

 Clicks ADD to upload the Notarized Copy of the Application and other relevant files>Browse for the file>Enter comments>Click SAVE

 Selects the Checkbox Notarized Document received and attached > selects the Submitted radio button>Enters Comments>Clicks Complete to submit the application for DHR processing