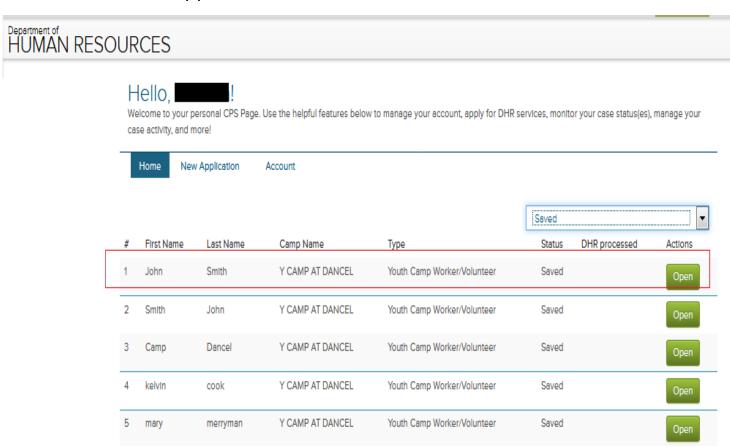

 CAMP Personnel Administrator logs in to view Applications in his/her Queue>Displays all Applications by Status

Filter for SAVED Applications and Clicks OPEN

| Hello, Welcome to your personal CPS Page. Use the helpful features below to case activity, and more! | o manage your account, apply for DHR services, monitor your case status(es), manage your |
|------------------------------------------------------------------------------------------------------|------------------------------------------------------------------------------------------|
| Home New Application Account                                                                         |                                                                                          |
| Part 1: PURPOSE OF SEARCH A. RELEASE TO SELF:                                                        | Application Number: C201744341                                                           |
| 1. To determine if I have been found responsible for an "indicated" of                               | lisposition for a child abuse or neglect investigation.                                  |
| 2. To determine if I have any remaining appeal rights.                                               |                                                                                          |
| B. RELEASE TO AN AGENCY/INDIVIDUAL RELATED TO: Application Type                                      |                                                                                          |
| cps camp employee                                                                                    |                                                                                          |
| County                                                                                               | City                                                                                     |
| Howard County                                                                                        | ELLICOTT CITY                                                                            |
| Agency/Individual Name                                                                               | Name Of Agency Representative                                                            |
| Y CAMP AT DANCEL                                                                                     | Camp Admin                                                                               |
| Agency Address                                                                                       | Representative's Phone Number                                                            |
| 4331 MONTGOMERY RD                                                                                   | 3213213213                                                                               |
| Representative's Email                                                                               |                                                                                          |
| ramukodali@hotmail.com                                                                               |                                                                                          |
| Have you lived in MaryLand in the past?   Yes No If Yes to either question, from what years          | Have you worked or volunteered in MaryLand in the past?   Yes   No                       |
| 2000-2011                                                                                            |                                                                                          |