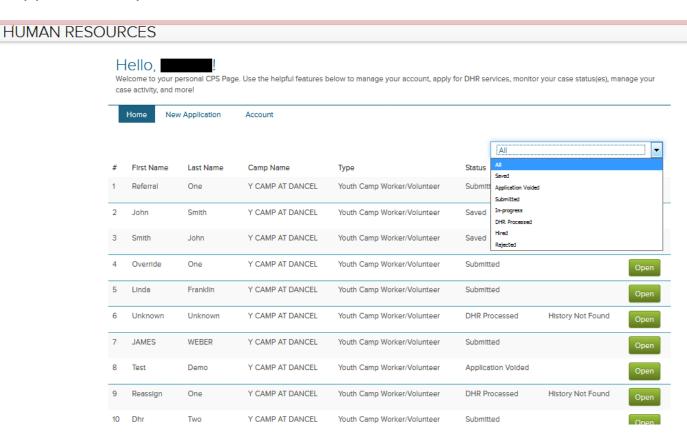

 CAMP Personnel Administrator logs in to view Applications in his/her Queue>Displays all Applications by Status

Filter for SAVED Applications and Clicks OPEN

| Hello, Welcome to your personal CPS Page. Use the helpful features below to case activity, and more! | o manage your account, apply for DHR services, monitor your case status(es), manage your |
|------------------------------------------------------------------------------------------------------|------------------------------------------------------------------------------------------|
| Home New Application Account                                                                         |                                                                                          |
| Part 1: PURPOSE OF SEARCH A. RELEASE TO SELF:                                                        | Application Number: C201744341                                                           |
| 1. To determine if I have been found responsible for an "indicated" of                               | lisposition for a child abuse or neglect investigation.                                  |
| 2. To determine if I have any remaining appeal rights.                                               |                                                                                          |
| B. RELEASE TO AN AGENCY/INDIVIDUAL RELATED TO: Application Type                                      |                                                                                          |
| cps camp employee                                                                                    |                                                                                          |
| County                                                                                               | City                                                                                     |
| Howard County                                                                                        | ELLICOTT CITY                                                                            |
| Agency/Individual Name                                                                               | Name Of Agency Representative                                                            |
| Y CAMP AT DANCEL                                                                                     | Camp Admin                                                                               |
| Agency Address                                                                                       | Representative's Phone Number                                                            |
| 4331 MONTGOMERY RD                                                                                   | 3213213213                                                                               |
| Representative's Email                                                                               |                                                                                          |
| ramukodali@hotmail.com                                                                               |                                                                                          |
| Have you lived in MaryLand in the past?   Yes No If Yes to either question, from what years          | Have you worked or volunteered in MaryLand in the past?   Yes   No                       |
| 2000-2011                                                                                            |                                                                                          |